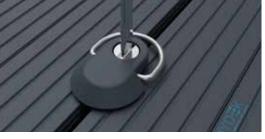

## **Decking Furniture Anchor** Installation

2

Using a coin or screwdriver, twist locking pin 90° to lock

For further information: **T: +44 (0)3300 94 94 11 E: sales@mydek.com** 

www.mydek.com