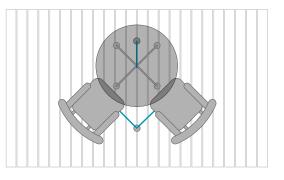

Two chairs:

Use single anchor

Table and two chairs: Use three anchors

Table and two chairs: Use two anchors

Table and four chairs: Use three anchors

For further information: T: +44 (0)3300 94 94 11 E: sales@mydek.com