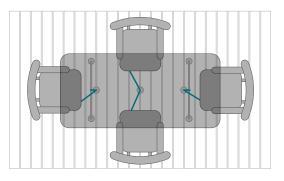

Two chairs:

Use single anchor

Table and two chairs: Use three anchors

Table and two chairs: Use two anchors

Table and four chairs: Use three anchors

For further information: T: +44 (0)3300 94 94 11 E: sales@mydek.com