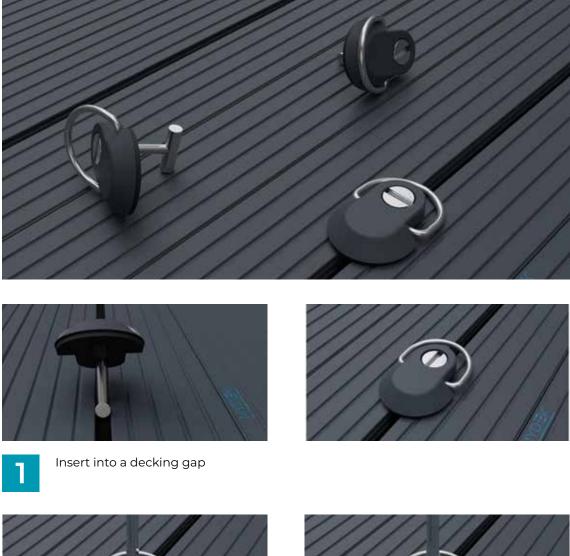

## **Decking Furniture Anchor** Installation

2

Using a coin or screwdriver, twist locking pin 90° to lock

For further information: **T: +44 (0)3300 94 94 11 E: sales@mydek.com** 

www.mydek.com