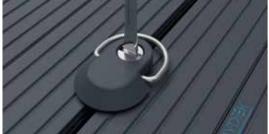

## Connecting furniture using hooked bungee chords

Items can be restrained using a standard elastic bungee hook strap or carabiner attachment. Always ensure hooks are located properly in the d-ring.

Diagrams below show minimum requirements and additional anchors can be added as required.