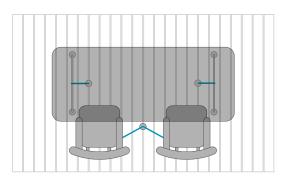

Two chairs:

Use single anchor

Table and two chairs: Use three anchors

Table and two chairs: Use two anchors

Table and four chairs: Use three anchors

For further information: T: +44 (0)3300 94 94 11 E: sales@mydek.com