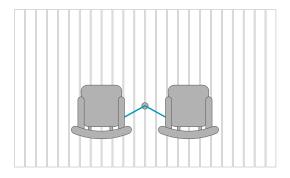

Two chairs:

Use single anchor

Table and two chairs: Use three anchors

Table and two chairs: Use two anchors

Table and four chairs: Use three anchors

For further information: T: +44 (0)3300 94 94 11 E: sales@mydek.com