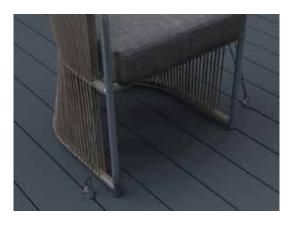

## Connecting furniture using hooked bungee chords

Items can be restrained using a standard elastic bungee hook strap or carabiner attachment. Always ensure hooks are located properly in the d-ring.

Diagrams below show minimum requirements and additional anchors can be added as required.

Two chairs:

Use single anchor

Table and two chairs: Use three anchors

Table and two chairs: Use two anchors

Table and four chairs: Use three anchors

For further information: T: +44 (0)3300 94 94 11 E: sales@mydek.com