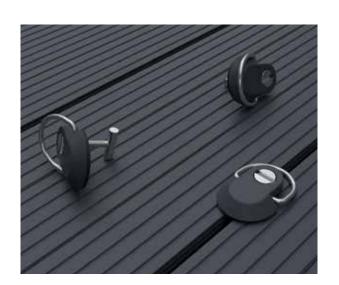

# Overview

A unique furniture anchor designed to interface with a wide range of decking systems to anchor furniture to decking in locations exposed to high winds such as balconies.

Carefully engineered to withstand very high loadings while being compatible with any 20mm or 25mm thick decking system with 6-8mm gaps. Other sizes available on request.

# **FEATURES:**

- Compliant with non-combustible location requirements
- Aluminium/Stainless Steel body
- Extremely easy to relocate with no damage to decking

#### **DIMENSIONS:**

Overall Size 56mm (L) x 40mm (W) x 34mm (H)

Height above decking 8mm
Weight 31g

# **MATERIAL:**

Body Powder Coated Aluminium

Lashing Ring 316 Stainless Steel
Locking Pin 316 Stainless Steel

Gasket Foam Rubber

# **INSTALLATION:**

Insert into a decking gap, and using a coin or screwdriver, twist locking pin 90° to lock.

Install video: https://www.mydek.com/product/mydek-furniture-anchor/.